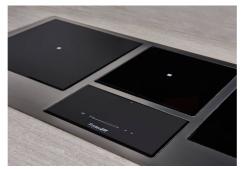

#### **DETAILS**

| Kind of Edge     | Full - h 4mm                                  |
|------------------|-----------------------------------------------|
| Material         | AISI 304 stainless steel                      |
| Material         | Ceramic glass                                 |
| Thickness        | 4 mm                                          |
| Supply           | 230 - 380 V (50/60 Hz)                        |
| Dimensions       | 1080x490 mm                                   |
| Full description | Quadra Modular Composition - 3 fields - black |
| Heating element  | Three zones                                   |
| Built-in hole    | View technical data sheet                     |
|                  |                                               |

| Width            | 108 cm                                                                                                                                                                                                                     |
|------------------|----------------------------------------------------------------------------------------------------------------------------------------------------------------------------------------------------------------------------|
| Notes:           | Connection box included                                                                                                                                                                                                    |
| Total power      | 6.700 W                                                                                                                                                                                                                    |
| Left             | 2.300 (3.000)* W                                                                                                                                                                                                           |
| Centre           | 1.100 (1.400)* W                                                                                                                                                                                                           |
| Right            | 2.300 (3.000)* W                                                                                                                                                                                                           |
| Power settings   | 9 power settings per zone + Powerboost                                                                                                                                                                                     |
| Safety           | Safety equipment                                                                                                                                                                                                           |
| Туре             | Induction Hob                                                                                                                                                                                                              |
| Type of commands | Touch Control                                                                                                                                                                                                              |
| Notes:           | * Powerboost                                                                                                                                                                                                               |
| FEATURES         |                                                                                                                                                                                                                            |
| Powerboost       | Booster function provides increased power to the selected plate. In particular, when the Booster is activated, the plate works for ten minutes at a very high power that allows to heat quickly large quantities of water. |