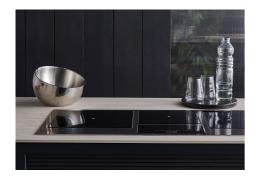

# **GEMMA LINE**

Induction Hobs

Code: 1439 N00

TABLE CUISSON INDUCTION GEMMA LIGNE INOX

#### **DETAILS**

| Kind of Edge     | Full - h 4mm                                  |
|------------------|-----------------------------------------------|
| Material         | AISI 304 stainless steel                      |
| Material         | Ceramic glass                                 |
| Thickness        | 4 mm                                          |
| Supply           | 230 - 380 V (50/60 Hz)                        |
| Dimensions       | 1080x490 mm                                   |
| Full description | Quadra Modular Composition - 3 fields - black |
| Heating element  | Three zones                                   |
| Built-in hole    | View technical data sheet                     |
|                  |                                               |