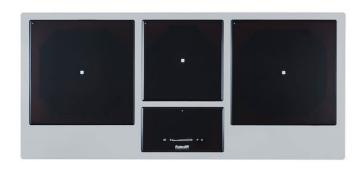

# **GEMMA LINE**

Induction Hobs

Code: 1439 N00

TABLE CUISSON INDUCTION GEMMA LIGNE INOX

#### **DETAILS**

| Kind of Edge     | Full - h 4mm                                  |
|------------------|-----------------------------------------------|
| Material         | AISI 304 stainless steel                      |
| Material         | Ceramic glass                                 |
| Thickness        | 4 mm                                          |
| Supply           | 230 - 380 V (50/60 Hz)                        |
| Dimensions       | 1080x490 mm                                   |
| Full description | Quadra Modular Composition - 3 fields - black |
| Heating element  | Three zones                                   |
| Built-in hole    | View technical data sheet                     |
|                  |                                               |

### **GALLERY**