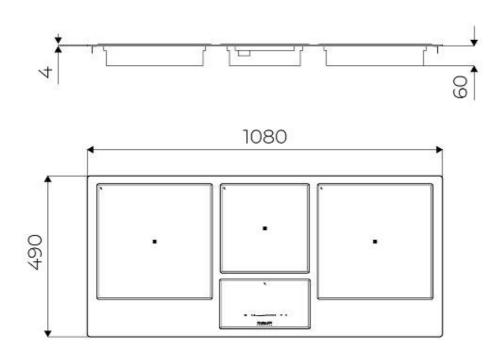

#### **DETAILS**

| Kind of Edge     | Full - h 4mm                                  |
|------------------|-----------------------------------------------|
| Material         | AISI 304 stainless steel                      |
| Material         | Ceramic glass                                 |
| Thickness        | 4 mm                                          |
| Supply           | 230 - 380 V (50/60 Hz)                        |
| Dimensions       | 1080x490 mm                                   |
| Full description | Quadra Modular Composition - 3 fields - black |
| Heating element  | Three zones                                   |
| Built-in hole    | View technical data sheet                     |
|                  |                                               |

| Width            | 108 cm                                                                                                                                                                                                                     |
|------------------|----------------------------------------------------------------------------------------------------------------------------------------------------------------------------------------------------------------------------|
| Notes:           | Connection box included                                                                                                                                                                                                    |
| Total power      | 6.700 W                                                                                                                                                                                                                    |
| Left             | 2.300 (3.000)* W                                                                                                                                                                                                           |
| Centre           | 1.100 (1.400)* W                                                                                                                                                                                                           |
| Right            | 2.300 (3.000)* W                                                                                                                                                                                                           |
| Power settings   | 9 power settings per zone + Powerboost                                                                                                                                                                                     |
| Safety           | Safety equipment                                                                                                                                                                                                           |
| Туре             | Induction Hob                                                                                                                                                                                                              |
| Type of commands | Touch Control                                                                                                                                                                                                              |
| Notes:           | * Powerboost                                                                                                                                                                                                               |
| FEATURES         |                                                                                                                                                                                                                            |
| Powerboost       | Booster function provides increased power to the selected plate. In particular, when the Booster is activated, the plate works for ten minutes at a very high power that allows to heat quickly large quantities of water. |