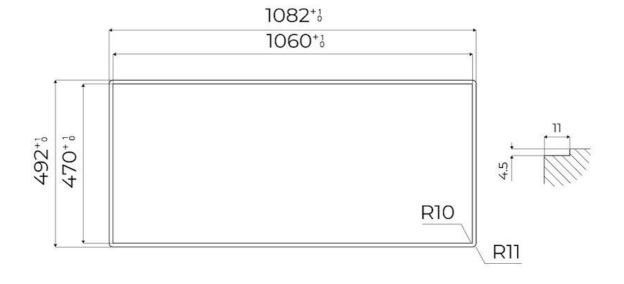

|
| Safety                     | All electric cooker hobs feature the most modern and sophisticated safety protections: Centralised power-off function; Child-proof safety lock; Residual heat warning lights. Induction models feature the following functions: Safety System that turn off the hob in the absence of the pot; Overflow detector that automatically turns off the plate in case of liquid overflow; Automatic deactivation to prevent accidents caused by forgetfulness. |

## **TECHNICAL DATA**

# Foster ==



# Foster ==



FTS - cut out

FT - cut out





### **GALLERY**









### **RECOMMENDED PAIRINGS**



SUPPORT DE PRISE VERSO INOX A000 F10