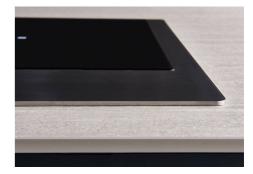

#### **DETAILS**

| Kind of Edge     | Full - h 4mm                                  |
|------------------|-----------------------------------------------|
| Material         | AISI 304 stainless steel                      |
| Material         | Ceramic glass                                 |
| Thickness        | 4 mm                                          |
| Supply           | 230 - 380 V (50/60 Hz)                        |
| Dimensions       | 1080x490 mm                                   |
| Full description | Quadra Modular Composition - 3 fields - black |
| Heating element  | Three zones                                   |
| Built-in hole    | View technical data sheet                     |
|                  |                                               |