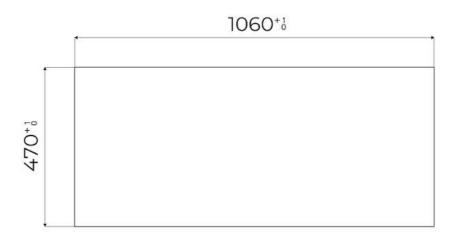

|
| Safety                     | All electric cooker hobs feature the most modern and sophisticated safety protections: Centralised power-off function; Child-proof safety lock; Residual heat warning lights. Induction models feature the following functions: Safety System that turn off the hob in the absence of the pot; Overflow detector that automatically turns off the plate in case of liquid overflow; Automatic deactivation to prevent accidents caused by forgetfulness. |

## **TECHNICAL DATA**

# Foster ==



# Foster ==



FTS - cut out

FT - cut out





### **GALLERY**









### **RECOMMENDED PAIRINGS**



SUPPORT DE PRISE VERSO INOX A000 F10